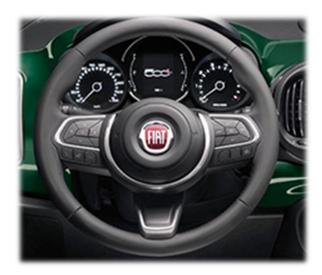

### NIEROR

Height & reach adjustable steering wheel

Techno-Leather steering wheel with audio controls

### FUNCTIONAL

Cruise control

Front & rear electric windows

Heated Rear Window with Wash/Wiper

Manual Transmission

Rear Window defroster

Start&Stop

7" HD Touchscreen Radio with Bluetooth, USB, Aux-in and DAB Radio