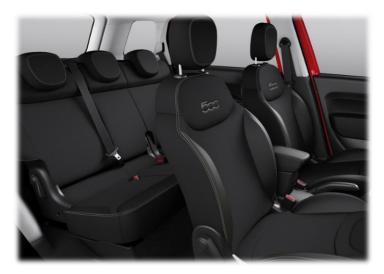

### NTEROR

Cargo Magic Space: height-adjustable load platform

Front Armrest

Front Floor Mats