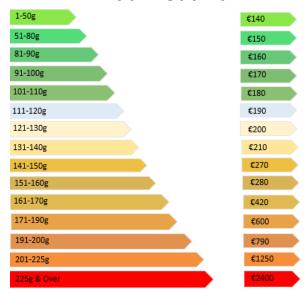

### **Annual Road Tax**

Fuel consumption and CO2 figures are obtained for comparative purposes in accordance with EC directives/regulations and may not be representative of real-life driving conditions. Factors such as driving style, weather and road conditions may also have a significant effect on fuel consumption.(B) Please see disclaimer on final page