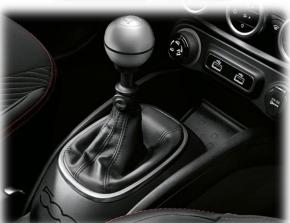

### FUNCTIONAL

Cruise control

Front & rear electric windows

Heated Rear Window with Wash/Wiper

Manual Transmission

Rear Window defroster

Start&Stop

7" HD Touchscreen Radio with Bluetooth, USB, Aux-in and DAB Radio