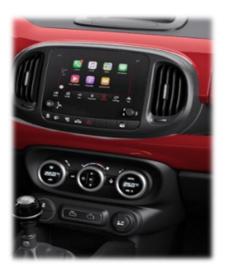

### FUNCTIONAL

Cruise control

Front & rear electric windows

Heated Rear Window with Wash/Wiper

Manual Transmission

Rear Window defroster

Start&Stop

7" HD Touchscreen Radio with Bluetooth, USB, Aux-in and DAB Radio

### FUNCTIONAL

Electrically foldable door mirrors with puddle lights

7" HD Touchscreen Radio with 3D Navigation, Bluetooth, USB, Aux-in and DAB