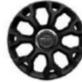

### **EXTERIOR**

17" Alloy wheels

500L:Sport

### EXTERIOR

Body Coloured Licence Plate Holder

Side Door Mouldings

500L: Wheels

16" Alloy Wheels with Diamond Finish (Code 420)

17" Alloy Wheels (Code 1M0)