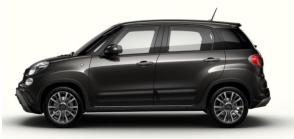

| •                                                                 | •             | •                              | x                                                                                                                   | х             |
| VR 998    | 5ZA     | Venezia Blue with Matt Black Roof            | •                                                                | •                                                                 | •                                                                 | •             | •                              | x                                                                                                                   | х             |

## • Available

## x Unavailable







# 500L: Exterior



### Pastel / White or Black Roof



601 DARKWAYE BLACK -PASTEL WHITE ROOF



652 BELLAGIO BLUE - PASTEL WHITE/BLACK ROOF



111 PASODOBLE RED -PASTEL WHITE/BLACK ROOF



268 BOSSA NOVA WHITE -PASTEL BLACK ROOF



678 SICILIAN ORANGE - PASTEL WHITE/BLACK ROOF



830 HIP HOP YELLOW - PASTEL WHITE/BLACK ROOF

## Metallic / White or Black Roof



390 BEATBOX GREEN - METALLIC WHITE/BLACK ROOF



609 HEAVY METAL GREY - METALLIC WHITE/BLACK ROOF



639 DONATELLO BRONZE - METALLIC BLACK ROOF



612 MINIMAL GREY - METALLIC BLACK ROOF



530 VENEZIA BLUE – METALLIC WHITE/BLACK ROOF

## Technical Specification:

| 1   |   |   | <u> </u> |
|-----|---|---|----------|
|     | П | M | n        |
| W   | H |   | 1        |
| - A | 4 |   | /        |

|