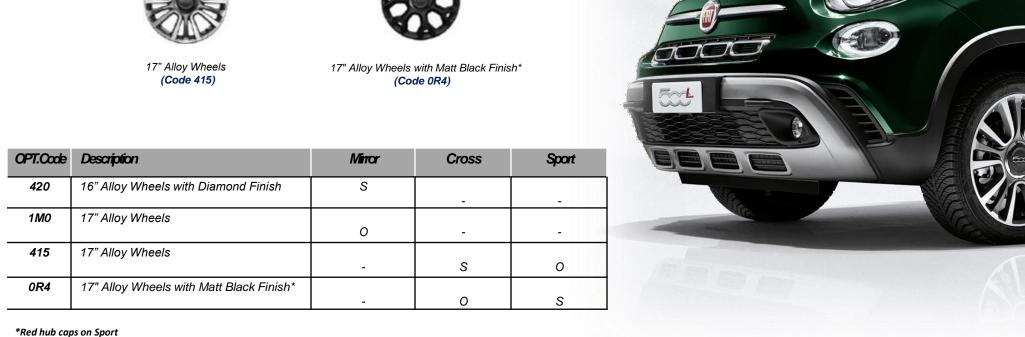

### EXTERIOR

Body Coloured Licence Plate Holder

Side Door Mouldings

500L: Wheels

16" Alloy Wheels with Diamond Finish (Code 420)

17" Alloy Wheels (Code 1M0)