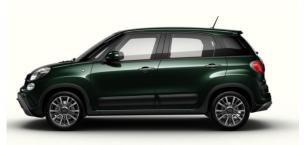

### EXTEROR

Black electrically adjustable exterior mirrors

Body coloured bumpers/door mirror

"Ciao Fiat" badge

Dark Finish Rear Lights

Skid Plate

16" Alloy Wheels

**500L**: Cross