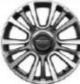

### **EXTERIOR**

17" Alloy wheels

500L:Sport

### EXTERIOR

Body Coloured Licence Plate Holder

Side Door Mouldings

500L: Wheels

16" Alloy Wheels with Diamond Finish (Code 420)

17" Alloy Wheels (Code 1M0)