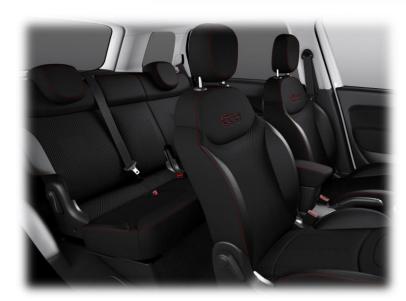

# 500L: Upholstery

| EQUIPMENT                      | MIR                                          | ROR                                                                |                                                                   | CROSS           |                           | SPC                                                                                                                 | ORT           |
|--------------------------------|----------------------------------------------|--------------------------------------------------------------------|-------------------------------------------------------------------|-----------------|---------------------------|---------------------------------------------------------------------------------------------------------------------|---------------|
| Interior Code                  | 685                                          | 583                                                                | 859                                                               | 561             | 553                       | 374                                                                                                                 | 863           |
| Opt. Code                      |                                              | 5KX                                                                |                                                                   | 81              | VH                        |                                                                                                                     | 8WH           |
| Dashboard                      | Painted t                                    | bodycolor                                                          | Painted Bodycolour                                                |                 |                           | Painted<br>Matt Grey with Red 500 Logo                                                                              |               |
| Fabric Design                  | Denim + Star                                 | Burlington + vinyl+<br>rigato                                      | Armaturato + Scuba<br>vinyl + tecnosilk                           | leather leather |                           | electrowelded technoprene                                                                                           |               |
| Seat Fabric Colour             | Denim + Black +<br>500logo embossed<br>white | Burlington warm<br>grey + black vinyl+<br>double stitching<br>lead | Armaturato +<br>black&Titanio Scuba<br>vinyl + black<br>tecnosilk | black leather   | Grigio Carrara<br>Leather | electrowelded black<br>technoprene + scuba<br>Black bolsters+<br>double stitching red<br>+ 500 logo stitched<br>red | black leather |
| Interior Colour                | Black                                        | Grey                                                               | Black and Titanium                                                | Black           | Grey                      | Bla                                                                                                                 | ck            |
| Rear Door Panels               | RIC                                          | GID                                                                |                                                                   | RIGID           |                           | RIGID                                                                                                               |               |
| Radio Frame                    | Bla                                          | Black Black                                                        |                                                                   | Bla             | Black                     |                                                                                                                     |               |
| Fabric color on Door Panels    | Bla                                          | эck                                                                | black black Grey E                                                |                 | Bla                       | Black                                                                                                               |               |
| Central Armsrest Fabric Colour | Bla                                          | ack                                                                | Scuba black                                                       | black           | Grey                      | Bla                                                                                                                 | ck            |