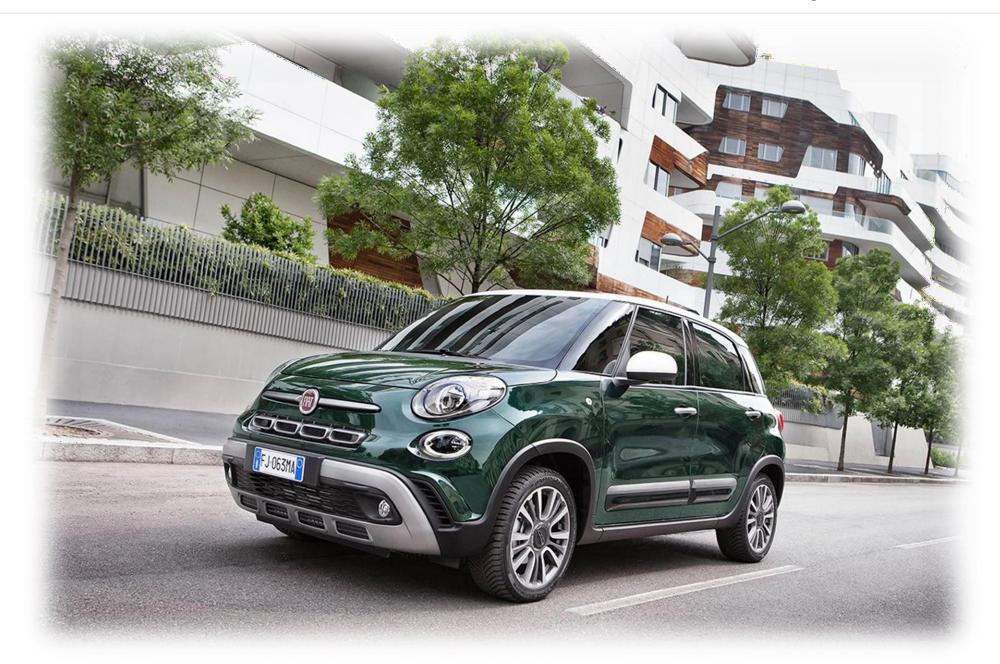

500L: Range



| DESCRIPTION        | MVS       | TRIM  | TRANSMISSION | FUEL   | CO2 (WLTP) | FUEL CONS. | VRT | RRP      | DELIVERY FEE | ROAD TAX | OTRP     |
|--------------------|-----------|-------|--------------|--------|------------|------------|-----|----------|--------------|----------|----------|
| 1.4 95hp Manual    | 330.16F.8 | Cross | Manual       | Petrol | 170        | 7.3l/100km | 18  | € 22,708 | € 750        | € 420    | € 23,878 |
| 1.3 MJ 95hp Manual | 330.162.8 | Cross | Manual       | Diesel | 133        | 5.1l/100km | 13  | € 23,464 | € 750        | € 210    | € 24,424 |
| 1.4 95hp Manual    | 330.1YF.8 | Sport | Manual       | Petrol | 171        | 7.4l/100km | 19  | € 24,884 | € 750        | € 600    | € 26,234 |
| 1.3 MJ 95hp Manual | 330.1Y2.8 | Sport | Manua