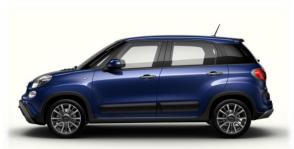

| •                                                                 | •             | •                              | x                                                                                                                   | х             |
| VR 998    | 5ZA     | Venezia Blue with Matt Black Roof            | •                                                                | •                                                                 | •                                                                 | •             | •                              | x                                                                                                                   | х             |

## • Available

## x Unavailable







# 500L: Exterior



### Pastel / White or Black Roof



601 DARKWAYE BLACK -PASTEL WHITE ROOF



652 BELLAGIO BLUE - PASTEL WHITE/BLACK ROOF



111 PASODOBLE RED -PASTEL WHITE/BLACK ROOF



268 BOSSA NOVA WHITE -PASTEL BLACK ROOF



678 SICILIAN ORANGE - PASTEL WHITE/BLACK ROOF



830 HIP HOP YELLOW - PASTEL WHITE/BLACK ROOF

## Metallic / White or Black Roof



390 BEATBOX GREEN - METALLIC WHITE/BLACK ROOF



609 HEAVY METAL GREY - METALLIC WHITE/BLACK ROOF



639 DONATELLO BRONZE - METALLIC BLACK ROOF



612 MINIMAL GREY - METALLIC BLACK ROOF



530 VENEZIA BLUE – METALLIC WHITE/BLACK ROOF

## Technical Specification:

| 1   |   |   | <u> </u> |
|-----|---|---|----------|
|     | П | M | n        |
| W   | H |   | 1        |
| - A | 4 |   | /        |

|