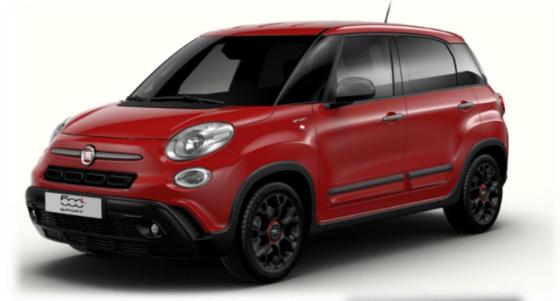

parking sensors

### NTEROR

Cargo Magic Space: height-adjustable load platform

Front Armrest

Front Floor Mats

### **FUNCTIONAL**

Automatic dual-zone climate control

Electrochromatic rear view mirror

Electrically adjustable exterior mirrors

Fog lights

Rain and dusk sensors

Rear electric windows

### **EXTERIOR**

17" Alloy wheels







500L:Sport



### Additional/replacement equipment over the Cross trim is as follows:

| CA |   | TV. |
|----|---|-----|
|    | — |     |

Dark tinted windows

Parkview rear parking camera

### NTEROR

Ambient LED interior lighting

### FUNCTIONAL

Electrically foldable door mirrors with puddle lights

7" HD Touchscreen Radio with 3D Navigation, Bluetooth, USB, Aux-in and DAB

### EXTERIOR

Body Coloured Licence Plate Holder

Side Door Mouldings









500L: Wheels





16" Alloy Wheels with Diamond Finish (Code 420)



17" Alloy Wheels (Code 1M0)









# 500L: Upholstery



| EQUIPMENT                      | MIR                                          | ROR                                                                |                                                                   | CROSS           |                           | SPC                                                                                                                 | ORT           |
|--------------------------------|----------------------------------------------|--------------------------------------------------------------------|-------------------------------------------------------------------|-----------------|---------------------------|-