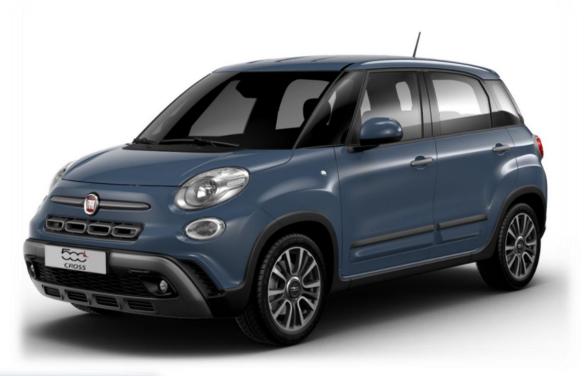

### EXTEROR

Black electrically adjustable exterior mirrors

Body coloured bumpers/door mirror

"Ciao Fiat" badge

Dark Finish Rear Lights

Skid Plate

16" Alloy Wheels

**500L**: Cross