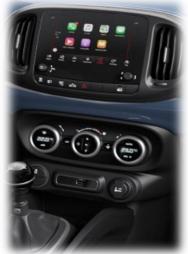

### FUNCTIONAL

Cruise control

Front & rear electric windows

Heated Rear Window with Wash/Wiper

Manual Transmission

Rear Window defroster

Start&Stop

7" HD Touchscreen Radio with Bluetooth, USB, Aux-in and DAB Radio

### FUNCTIONAL

Electrically foldable door mirrors with puddle lights

7" HD Touchscreen Radio with 3D Navigation, Bluetooth, USB, Aux-in and DAB